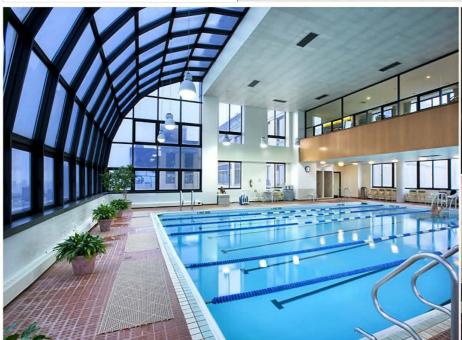

- Mount Sinai Employees will be eligible for a Preferred Reduced Rent.
- Waived Application Fees. Currently a \$20 value per person.
- Reduced Security Deposit. Deposit equal to one month's rent is normally required. However, with proper credit and previous rental history, Mount Sinai employees will be eligible for one half of one month's rent as security deposit.
- Complimentary In-House Health & Fitness Club. Available to new residents who are Mount Sinai employees.
- 24-hour Doorman Buildings.